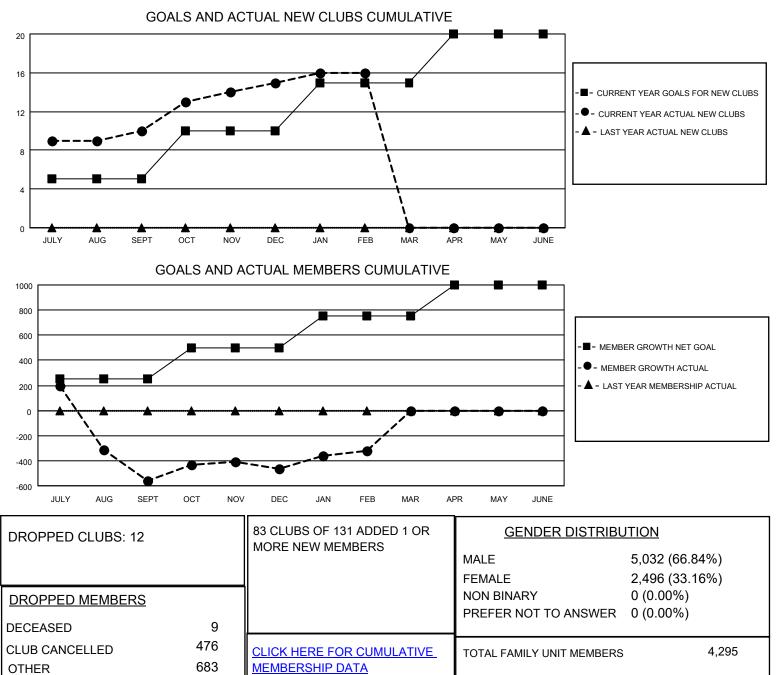

## LOCATION INDIA

District 324 C

Results as of: 2/28/2022

| Clubs                 |               |           |               | Members               |                        |                         |                                                    |
|-----------------------|---------------|-----------|---------------|-----------------------|------------------------|-------------------------|----------------------------------------------------|
| RESULTS FOR 2021-2022 |               |           |               | RESULTS FOR 2021-2022 |                        |                         |                                                    |
| QUARTER               | NEW CLUB GOAL | NEW CLUBS | DROPPED CLUBS | QUARTER MEMI          | BER GROWTH NET<br>GOAL | MEMBER GROWTH<br>ACTUAL | DROPPED<br>MEMBERS ACTUAL<br>(including transfers) |
| JULY/AUG/SEPT         | 5             | 10        | 6             | JULY/AUG/SEPT         | 250                    | 824                     | 942                                                |
| OCT/NOV/DEC           | 5             | 5         | 4             | OCT/NOV/DEC           | 250                    | 265                     | 150                                                |
| JAN/FEB/MAR           | 5             | 1         | 2             | JAN/FEB/MAR           | 250                    | 1048                    | 76                                                 |
| APR/MAY/JUNE          | 5             | 0         | 0             | APR/MAY/JUNE          | 250                    | 0                       | 0                                                  |

TOTAL

© Copyright 2022, Lions Clubs International, All Rights Reserved.

1,168

2,581

FAMILY MEMBERS PAYING HALF DUES